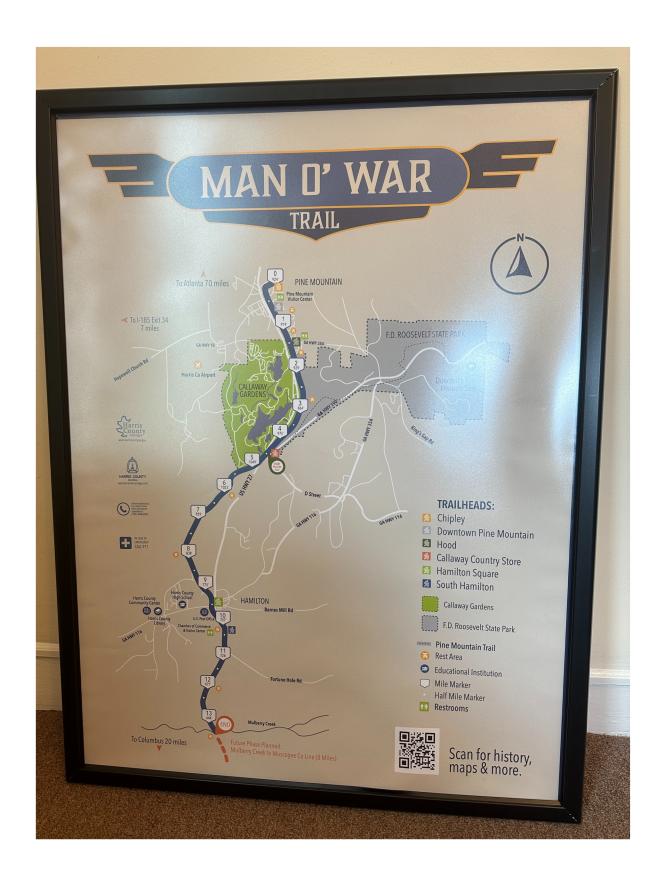

#### **September**

- Weekly staff meeting held to discuss strategy and goals for that week
- GA Tourism Conference
- Signs installed for new phase of Man O' War Trail
- Ribbon Cutting Phase VI Man O' War Trail
- Follow up with Farms and Kimbles Soil to Soul
- 2024 Bike Ride tourism event scheduled on Man O' War Trail