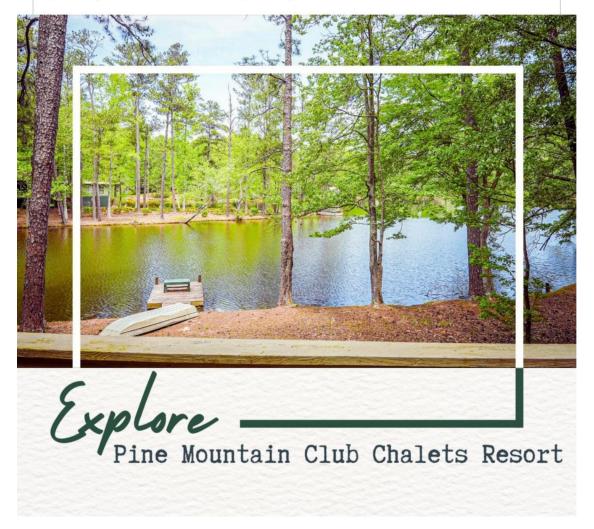

### **Pine Mountain Club Chalets Resort**

Aug 8 · 🚱

Explore the resort during your stay! Meet the ducks, catch a fish, ride a bike, play putt putt, swim in the pool, take a bo... See more