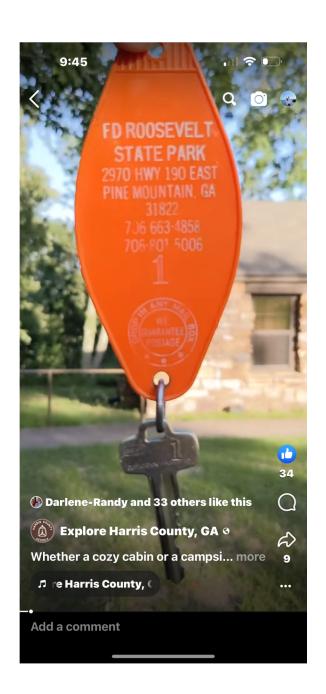

# **Explore Harris County, GA** is at **Franklin D. Roosevelt State Park**.

1d · Pine Mountain · 🚱

Have you gotten your tickets to Soil to Soul yet? You don't want to miss this farm-to-table dinner from local Harris County far... See more